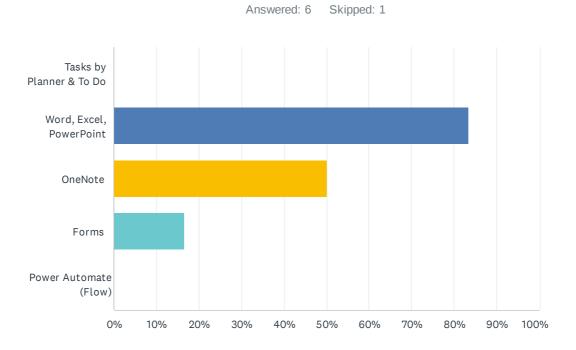

### Q4 What Apps are you currently using in Teams? Check all that apply.

| ANSWER CHOICES            | RESPONSES |   |
|---------------------------|-----------|---|
| Tasks by Planner & To Do  | 0.00%     | 0 |
| Word, Excel, PowerPoint   | 83.33%    | 5 |
| OneNote                   | 50.00%    | 3 |
| Forms                     | 16.67%    | 1 |
| Power Automate (Flow)     | 0.00%     | 0 |
| Total Respondents: 6      |           |   |
|                           |           |   |
| # OTHER (DI EASE SPECIEV) | DATE      |   |