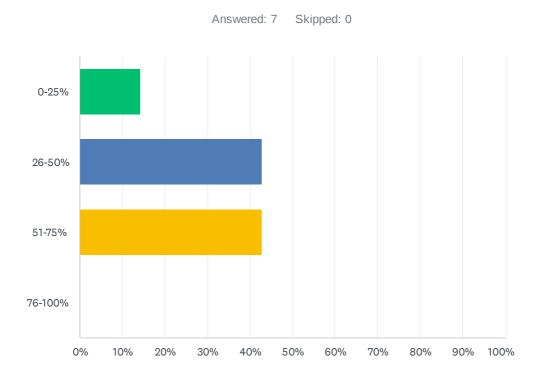

# Q5 How much of your internal communications are done through Teams? (Messaging, chat, meetings, internal calls)

| ANSWER CHOICES | RESPONSES |   |
|----------------|-----------|---|
| 0-25%          | 14.29%    | 1 |
| 26-50%         | 42.86%    | 3 |
| 51-75%         | 42.86%    | 3 |
| 76-100%        | 0.00%     | 0 |
| TOTAL          |           | 7 |