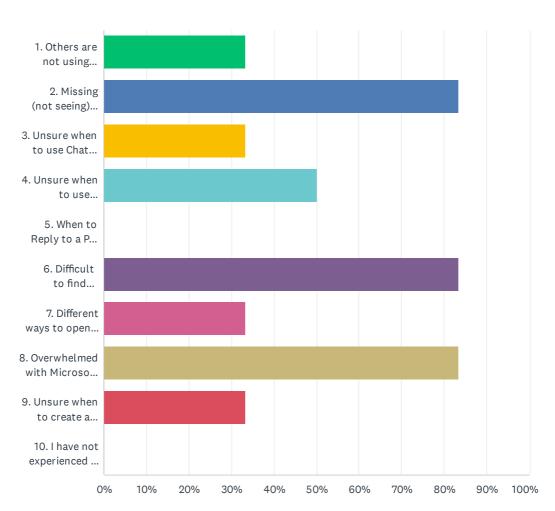

# Q8 What challenges have you experienced using Microsoft Teams? Check all that apply.

| ANSWER CHOICES                                                  | RESPONSES |   |
|-----------------------------------------------------------------|-----------|---|
| 1. Others are not using Microsoft Teams to communicate          | 33.33%    | 2 |
| 2. Missing (not seeing) key messages                            | 83.33%    | 5 |
| 3. Unsure when to use Chat versus Channel Post                  | 33.33%    | 2 |
| 4. Unsure when to use Microsoft Teams and when to use email     | 50.00%    | 3 |
| 5. When to Reply to a Post and when to start a New Conversation | 0.00%     | 0 |
| 6. Difficult to find information                                | 83.33%    | 5 |
| 7. Different ways to open and edit Files                        | 33.33%    | 2 |
| 8. Overwhelmed with Microsoft Teams notifications               | 83.33%    | 5 |
| 9. Unsure when to create a Team or a Channel                    | 33.33%    | 2 |
| 10. I have not experienced any challenges                       | 0.00%     | 0 |
| Total Respondents: 6                                            |           |   |
| # OTHER (PLEASE SPECIFY)                                        | DATE      |   |