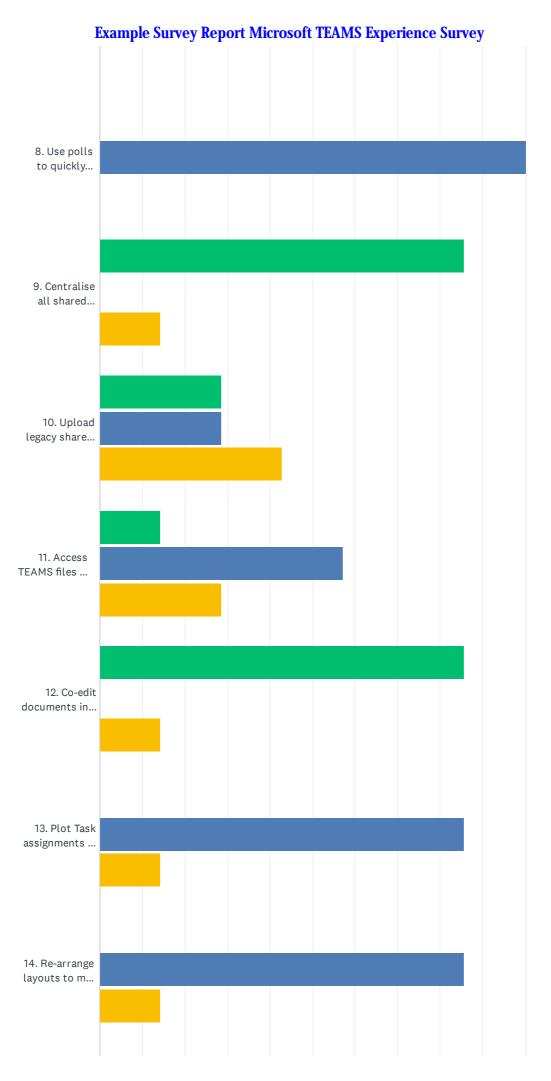

### Q3 Would you do the following in TEAMS?

|                                                                              | DOING<br>ALREADY | YES, WOULD<br>LIKE TO | NOT<br>REQUIRED | TOTAL |
|------------------------------------------------------------------------------|------------------|-----------------------|-----------------|-------|
| 1. Simplify shared workflow processes to gain time and reliability?          | 14.29%<br>1      | 85.71%<br>6           | 0.00%           | 7     |
| 2. Prioritise incoming messages to focus on important work?                  | 0.00%            | 100.00%               | 0.00%           | 7     |
| 3. Replace internal email with messages to speed-up internal communications? | 42.86%<br>3      | 14.29%<br>1           | 42.86%<br>3     | 7     |
| 4. Transfer some calls to messaging to gain time                             | 14.29%<br>1      | 42.86%<br>3           | 42.86%<br>3     | 7     |
| 5. Group messages by topic to see whole conversations?                       | 14.29%<br>1      | 85.71%<br>6           | 0.00%           | 7     |
| 6. Make messages easier to read for recipients + add file links?             | 14.29%<br>1      | 71.43%<br>5           | 14.29%<br>1     | 7     |
| 7. Set-up Tasks on Messages for later action or follow-up?                   | 14.29%<br>1      | 85.71%<br>6           | 0.00%           | 7     |
| 8. Use polls to quickly consolidate opinions instead of messages?            | 0.00%            | 100.00%               | 0.00%           | 7     |
| 9. Centralise all shared files to make access easy for all?                  | 85.71%<br>6      | 0.00%                 | 14.29%<br>1     | 7     |
| 10. Upload legacy shared filing for easy transfers to TEAMS?                 | 28.57%<br>2      | 28.57%                | 42.86%          | 7     |
| 11. Access TEAMS files in Explorer for speed?                                | 14.29%<br>1      | 57.14%<br>4           | 28.57%          | 7     |
| 12. Co-edit documents in real-time for time saving?                          | 85.71%<br>6      | 0.00%                 | 14.29%<br>1     | 7     |
| 13. Plot Task assignments in meetings for all to view & monitor progress?    | 0.00%            | 85.71%<br>6           | 14.29%          | 7     |
| 14. Re-arrange layouts to make it easier to prioritise & focus?              | 0.00%            | 85.71%<br>6           | 14.29%          | 7     |
| 15. Prioritise Notifications to minimise interruptions?                      | 0.00%            | 100.00%               | 0.00%           | 7     |