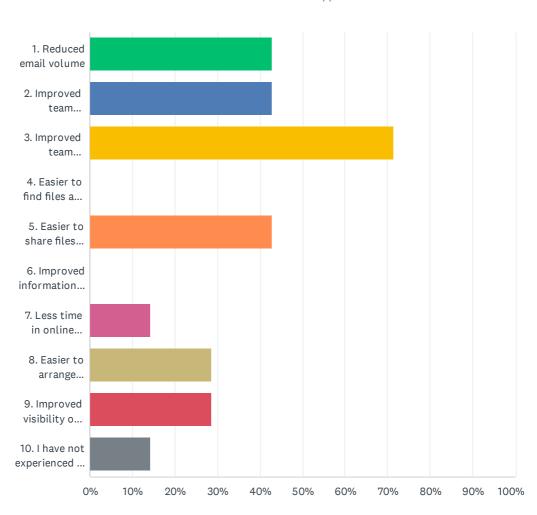

# Q9 What benefits have you experienced since using Microsoft Teams? Check all that apply.

| ANSWER CHOICES                                                   | RESPONSES |   |
|------------------------------------------------------------------|-----------|---|
| 1. Reduced email volume                                          | 42.86%    | 3 |
| 2. Improved team communication                                   | 42.86%    | 3 |
| 3. Improved team collaboration                                   | 71.43%    | 5 |
| 4. Easier to find files and information                          | 0.00%     | 0 |
| 5. Easier to share files with others                             | 42.86%    | 3 |
| 6. Improved information sharing using OneNote in Microsoft Teams | 0.00%     | 0 |
| 7. Less time in online meetings                                  | 14.29%    | 1 |
| 8. Easier to arrange meetings and calls                          | 28.57%    | 2 |
| 9. Improved visibility of shared Tasks                           | 28.57%    | 2 |
| 10. I have not experienced any major benefits                    | 14.29%    | 1 |
| Total Respondents: 7                                             |           |   |