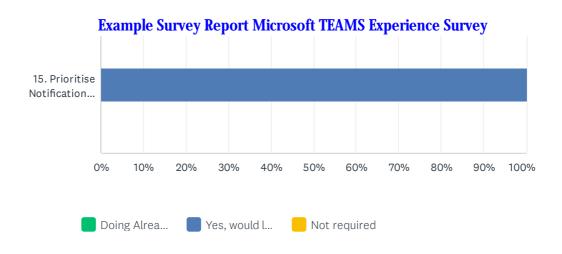

### Q3 Would you do the following in TEAMS?

|                                                                              | DOING<br>ALREADY | YES, WOULD<br>LIKE TO | NOT<br>REQUIRED | TOTAL |
|------------------------------------------------------------------------------|------------------|-----------------------|-----------------|-------|
| 1. Simplify shared workflow processes to gain time and reliability?          | 14.29%<br>1      | 85.71%<br>6           | 0.00%           | 7     |
| 2. Prioritise incoming messages to focus on important work?                  | 0.00%            | 100.00%               | 0.00%           | 7     |
| 3. Replace internal email with messages to speed-up internal communications? | 42.86%<br>3      | 14.29%<br>1           | 42.86%<br>3     | 7     |
| 4. Transfer some calls to messaging to gain time                             | 14.29%<br>1      | 42.86%<br>3           | 42.86%<br>3     | 7     |
| 5. Group messages by topic to see whole conversations?                       | 14.29%<br>1      | 85.71%<br>6           | 0.00%           | 7     |
| 6. Make messages easier to read for recipients + add file links?             | 14.29%<br>1      | 71.43%<br>5           | 14.29%<br>1     | 7     |
| 7. Set-up Tasks on Messages for later action or follow-up?                   | 14.29%<br>1      | 85.71%<br>6           | 0.00%           | 7     |
| 8. Use polls to quickly consolidate opinions instead of messages?            | 0.00%            | 100.00%               | 0.00%           | 7     |
| 9. Centralise all shared files to make access easy for all?                  | 85.71%<br>6      | 0.00%                 | 14.29%<br>1     | 7     |
| 10. Upload legacy shared filing for easy transfers to TEAMS?                 | 28.57%<br>2      | 28.57%                | 42.86%          | 7     |
| 11. Access TEAMS files in Explorer for speed?                                | 14.29%<br>1      | 57.14%<br>4           | 28.57%          | 7     |
| 12. Co-edit documents in real-time for time saving?                          | 85.71%<br>6      | 0.00%                 | 14.29%<br>1     | 7     |
| 13. Plot Task assignments in meetings for all to view & monitor progress?    | 0.00%            | 85.71%<br>6           | 14.29%          | 7     |
| 14. Re-arrange layouts to make it easier to prioritise & focus?              | 0.00%            | 85.71%<br>6           | 14.29%          | 7     |
| 15. Prioritise Notifications to minimise interruptions?                      | 0.00%            | 100.00%               | 0.00%           | 7     |