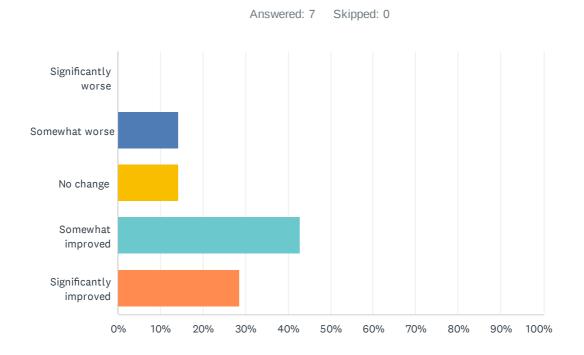

# Q7 How has the effectiveness of your internal communications been impacted since using Microsoft Teams?

| ANSWER CHOICES         | RESPONSES |   |
|------------------------|-----------|---|
| Significantly worse    | 0.00%     | 0 |
| Somewhat worse         | 14.29%    | 1 |
| No change              | 14.29%    | 1 |
| Somewhat improved      | 42.86%    | 3 |
| Significantly improved | 28.57%    | 2 |
| TOTAL                  |           | 7 |