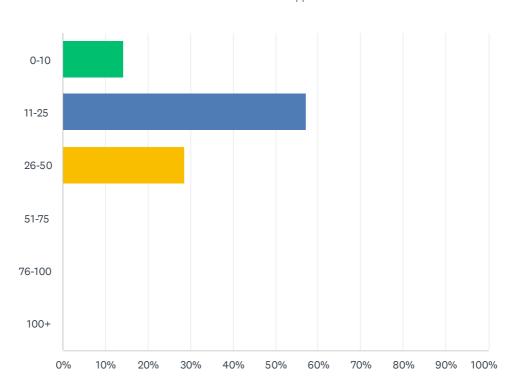

# Q2 How many teams are you in?

| ANSWER CHOICES | RESPONSES |   |
|----------------|-----------|---|
| 0-10           | 14.29%    | 1 |
| 11-25          | 57.14%    | 4 |
| 26-50          | 28.57%    | 2 |
| 51-75          | 0.00%     | 0 |
| 76-100         | 0.00%     | 0 |
| 100+           | 0.00%     | 0 |
| TOTAL          |           | 7 |