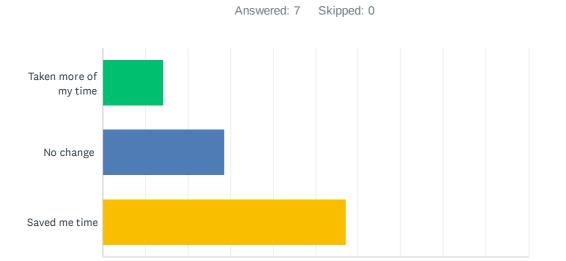

### Q11 How has using Microsoft Teams affected your time?

40%

50%

60%

70%

80%

90%

100%

0%

10%

20%

30%

# ANSWER CHOICES Taken more of my time 14.29% 1 No change 28.57% 2 Saved me time 57.14% 4