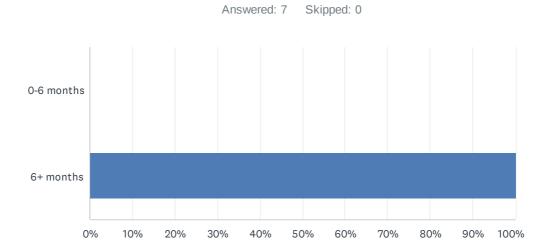

# Q1 How long have you been using Microsoft Teams?

| ANSWER CHOICES | RESPONSES |   |
|----------------|-----------|---|
| 0-6 months     | 0.00%     | 0 |
| 6+ months      | 100.00%   | 7 |
| TOTAL          |           | 7 |