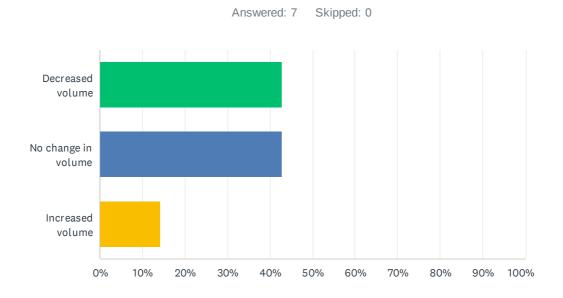

### Q6 How has working with Microsoft Teams affected your email volume?

| ANSWER CHOICES      | RESPONSES |   |
|---------------------|-----------|---|
| Decreased volume    | 42.86%    | 3 |
| No change in volume | 42.86%    | 3 |
| Increased volume    | 14.29%    | 1 |
| TOTAL               |           | 7 |