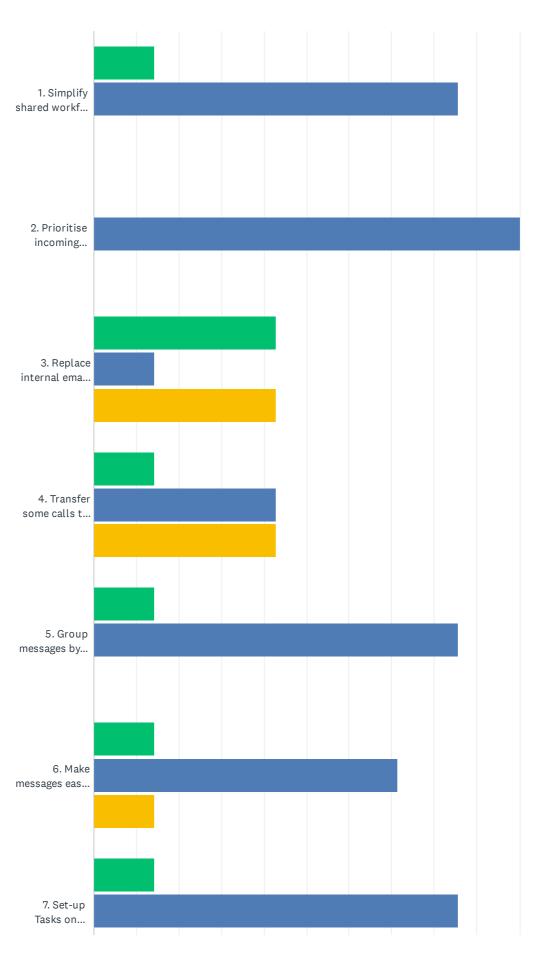

### Q3 Would you do the following in TEAMS?

|                                                                              | DOING<br>ALREADY | YES, WOULD<br>LIKE TO | NOT<br>REQUIRED | TOTAL |
|------------------------------------------------------------------------------|------------------|-----------------------|-----------------|-------|
| 1. Simplify shared workflow processes to gain time and reliability?          | 14.29%<br>1      | 85.71%<br>6           | 0.00%           | 7     |
| 2. Prioritise incoming messages to focus on important work?                  | 0.00%            | 100.00%               | 0.00%           | 7     |
| 3. Replace internal email with messages to speed-up internal communications? | 42.86%<br>3      | 14.29%<br>1           | 42.86%<br>3     | 7     |
| 4. Transfer some calls to messaging to gain time                             | 14.29%<br>1      | 42.86%<br>3           | 42.86%<br>3     | 7     |
| 5. Group messages by topic to see whole conversations?                       | 14.29%<br>1      | 85.71%<br>6           | 0.00%           | 7     |
| 6. Make messages easier to read for recipients + add file links?             | 14.29%<br>1      | 71.43%<br>5           | 14.29%<br>1     | 7     |
| 7. Set-up Tasks on Messages for later action or follow-up?                   | 14.29%<br>1      | 85.71%<br>6           | 0.00%           | 7     |
| 8. Use polls to quickly consolidate opinions instead of messages?            | 0.00%            | 100.00%               | 0.00%           | 7     |
| 9. Centralise all shared files to make access easy for all?                  | 85.71%<br>6      | 0.00%                 | 14.29%<br>1     | 7     |
| 10. Upload legacy shared filing for easy transfers to TEAMS?                 | 28.57%<br>2      | 28.57%                | 42.86%          | 7     |
| 11. Access TEAMS files in Explorer for speed?                                | 14.29%<br>1      | 57.14%<br>4           | 28.57%          | 7     |
| 12. Co-edit documents in real-time for time saving?                          | 85.71%<br>6      | 0.00%                 | 14.29%<br>1     | 7     |
| 13. Plot Task assignments in meetings for all to view & monitor progress?    | 0.00%            | 85.71%<br>6           | 14.29%          | 7     |
| 14. Re-arrange layouts to make it easier to prioritise & focus?              | 0.00%            | 85.71%<br>6           | 14.29%          | 7     |
| 15. Prioritise Notifications to minimise interruptions?                      | 0.00%            | 100.00%               | 0.00%           | 7     |